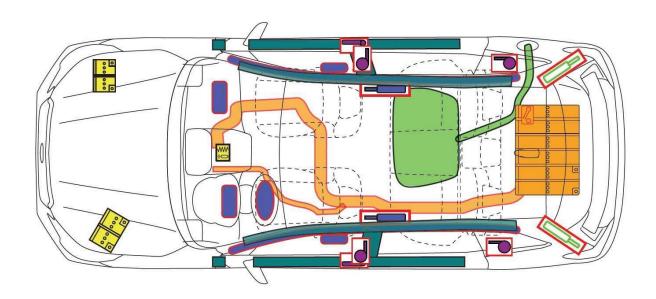

## Rescue card

**SUBARU:** Forester 2.0

type: S5

Body variant MJ 2020

| Airbag Module               | Body Reinforcement       | Airbag Control module |
|-----------------------------|--------------------------|-----------------------|
| Window airbag gas generator | Hybrid system            | Battery               |
| Belt tensioner              | Hoods & tailgate dampers | <u>Fuel</u> Tank      |

## Note:

Wait 30 seconds after disconnecting the battery.