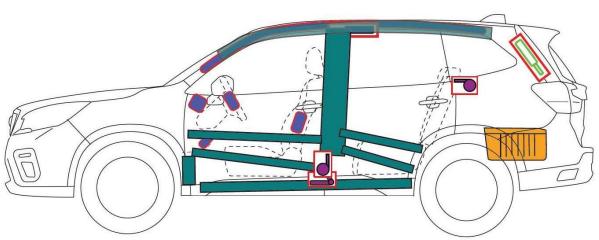

## Rescue card

**SUBARU:** Forester 2.0

type: S5

Body variant MJ 2020

| Airbag Module               | Body Reinforcement       | Airbag Control module |
|-----------------------------|--------------------------|-----------------------|
| Window airbag gas generator | Hybrid system            | Battery               |
| Belt tensioner              | Hoods & tailgate dampers | <u>Fuel</u> Tank      |

## Note:

Wait 30 seconds after disconnecting the battery.