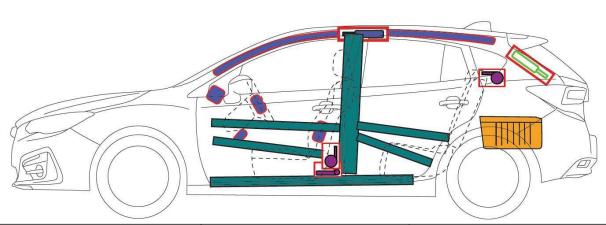

## Rescue card

**SUBARU:** SUBARU XV 2.0

**Type:** G5 Body variant MJ 2020

| Airbag Module               | Body Reinforcement       | Airbag Control<br>module |  |
|-----------------------------|--------------------------|--------------------------|--|
| Window airbag gas generator | Hybrid system            | Battery                  |  |
| Belt tensioner              | Hoods & tailgate dampers | <u>Fuel</u> Tank         |  |