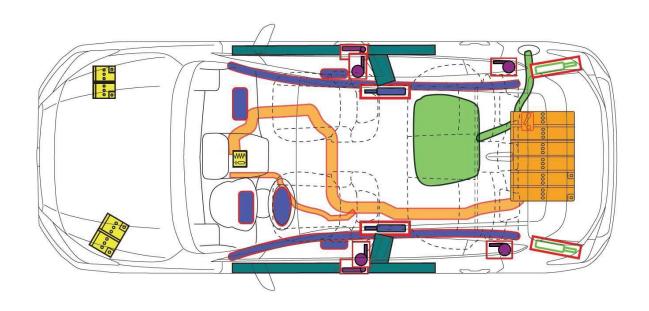

## Rescue card

**SUBARU:** SUBARU XV 2.0

**Type:** G5 Body variant MJ 2020

| Airbag Module               | Body Reinforcement       | Airbag Control<br>module |  |
|-----------------------------|--------------------------|--------------------------|--|
| Window airbag gas generator | Hybrid system            | Battery                  |  |
| Belt tensioner              | Hoods & tailgate dampers | <u>Fuel</u> Tank         |  |

## Note:

Wait 30 seconds after disconnecting the battery.

© Fuji Heavy Industries Ltd Stand 09/2016