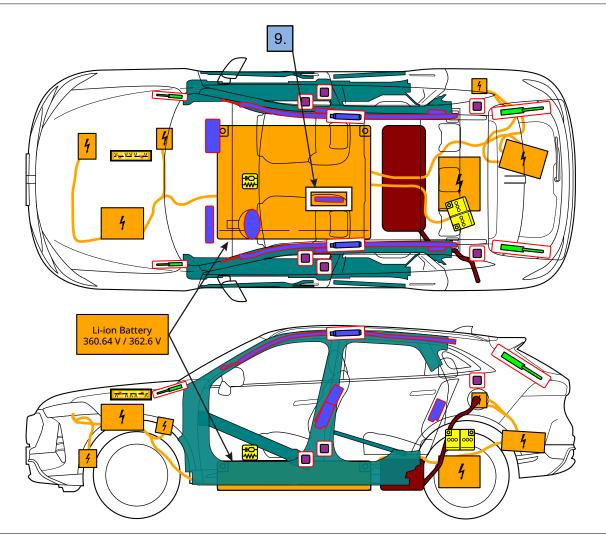

# 9. Important additional information

Driver's seat has a far side airbag in addition to the side airbag. Location of far side airbag is shown in the mark 9. on page 1.

#### 5. Stored energy / liquids / gases / solids

| 0000   | 12 V Battery       |
|--------|--------------------|
| Li-ion | 360.64 V / 362.6 V |
|        | 55 L               |
|        | 680±10 g           |