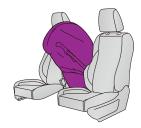

# 9. Important additional information

Driver's seat has a far side airbag in addition to the side airbag. Location of far side airbag is shown in the mark 9. on page 1.