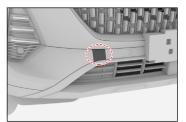

#### **ACCESS TO 12V BATTERY**

| This overview shows the maximum range of equipment of the vehicle. | ID No.           | Version No. | Page No. |
|--------------------------------------------------------------------|------------------|-------------|----------|
|                                                                    | LGW-WEY-V71PHEVG | V2          | 2/4      |