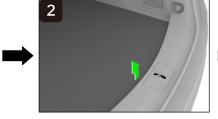

### **DISABLING METHOD**

#### **ACCESS TO 12V BATTERY**

| This overview shows the maximum range of equipment of the vehicle. | ID No.           | Version No. | Page No. |
|--------------------------------------------------------------------|------------------|-------------|----------|
|                                                                    | LGW-WEY-V71PHEVG | V2          | 2/4      |