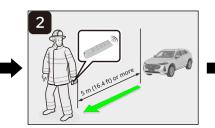

## 10. Explanation of pictograms used

| Pictogram        | Designation                |
|------------------|----------------------------|
| 5m (16.4ft)((15) | Remove smart key           |
|                  | Boot                       |
|                  | Bonnet                     |
| *                | Air-conditioning component |