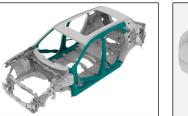

IS FULLY SHUT DOWN. WEAR APPROPRIATE PPE.







## 2. Immobilisation / stabilisation / lifting

# Immobilise and stabilise the vehicle











Apply parking brake;

• Press "P" button;

· Shut power off.

# 3. Disable direct hazards / safety regulations

### **DISABLING METHOD**























#### **ACCESS TO 12V BATTERY**











| This overview shows the maximum range of equipment of the vehicle. | ID No.           | Version No. | Page No. |
|--------------------------------------------------------------------|------------------|-------------|----------|
|                                                                    | LGW-WEY-V71PHEVG | V2          | 2/4      |



## GWM WEY 05 ( COFFEE 01 ) SUV From 2022



## 4. Access to the occupants

## **High strength zone**



## **Seat adjustment**





#### Steering column adjustment



WHEN THE 12 V BATTERY IS DISCONNECTED, ELECTRICAL COMPONENTS CANNOT BE OPERATED.

#### **Glass types**



#### 5. Stored energy / liquids / gases / solids

| 0000   | 12 V Battery       |
|--------|--------------------|
| Li-ion | 360.64 V / 362.6 V |
|        | 55 L               |
|        | 680±10 g           |

## 6. In case of fire



USE LARGE AMOUNTS OF WATER.

If it is difficult to apply copious amounts of water to the high voltage battery, it is recommended to allow the high voltage battery to burn itself out.





**BATTERY RE-IGNITION!** 











#### 7. In case of submersion

Proper personal protective equipment should be worn when handling any flooded vehicle. Pull the vehicle out of water as much as possible,