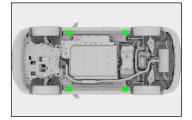

#### 5. Stored energy / liquids / gases / solids

| 0000   | 12 V Battery       |
|--------|--------------------|
| Li-ion | 360.64 V / 362.6 V |
|        | 55 L               |
|        | 680±10 g           |