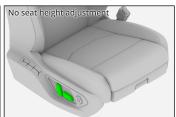

ROPRIATE PPE.







## 2. Immobilisation / stabilisation / lifting

# Immobilise and stabilise the vehicle











Apply parking brake;

• Press "P" button;

· Shut power off.

# 3. Disable direct hazards / safety regulations

### **DISABLING METHOD**























#### **ACCESS TO 12V BATTERY**











| This overview shows the maximum range of equipment of the vehicle. | ID No.           | Version No. | Page No. |
|--------------------------------------------------------------------|------------------|-------------|----------|
|                                                                    | LGW-WEY-V71PHEVG | V2          | 2/4      |



## GWM WEY 05 ( COFFEE 01 ) SUV From 2022



## 4. Access to the occupants

## **High strength zone**



## **Seat adjustment**





#### Steering column adjustment



WHEN THE 12 V BATTERY IS DISCONNECTED, ELECTRICAL COMPONENTS CANNOT BE OPERATED.

#### **Glass types**



#### 5. Stored energy / liquids / gases / solids

| 0000   | 12 V Battery       |
|--------|--------------------|
| Li-ion | 360.64 V / 362.6 V |
|        | 55 L               |
|        | 680±10 g           |

## 6. In case of fire



USE LARGE AMOUNTS OF WATER.

If it is difficult to apply copious amounts of water to the high voltage battery, it is recommended to allow the high voltage battery to burn itself out.





**BATTERY RE-IGNITION!** 











#### 7. In case of submersion

Proper personal protective equipment should be worn when handling any flooded vehicle. Pull the vehicle out of water as much as possible, immobilise the vehicle and