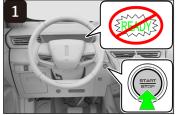

# Immobilise and stabilise the vehicle

Apply parking brake;

• Press "P" button;

· Shut power off.