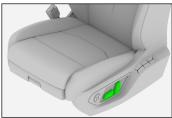

PPROPRIATE PPE.







## 2. Immobilisation / stabilisation / lifting

# Immobilise and stabilise the vehicle











Apply parking brake;

• Press "P" button;

· Shut power off.

# 3. Disable direct hazards / safety regulations

### **DISABLING METHOD**























#### **ACCESS TO 12V BATTERY**











| This overview shows the maximum range of equipment of the vehicle. | ID No.           | Version No. | Page No. |
|--------------------------------------------------------------------|------------------|-------------|----------|
|                                                                    | LGW-WEY-V71PHEVG | V2          | 2/4      |



## GWM WEY 05 ( COFFEE 01 ) SUV From 2022



## 4. Access to the occupants

## **High strength zone**



## **Seat adjustment**





#### Steering column adjustment



WHEN THE 12 V BATTERY IS DISCONNECTED, ELECTRICAL COMPONENTS CANNOT BE OPERATED.

#### **Glass types**



#### 5. Stored energy / liquids / gases / solids

| 0000   | 12 V Battery       |
|--------|--------------------|
| Li-ion | 360.64 V / 362.6 V |
|        | 55 L               |
|        | 680±10 g           |

## 6. In case of fire



USE LARGE AMOUNTS OF WATER.

If it is difficult to apply copious amounts of water to the high voltage battery, it is recommended to allow the high voltage battery to burn itself out.





**BATTERY RE-IGNITION!** 











#### 7. In case of submersion

Proper personal protective equipment should be worn when handling any flooded vehicle. Pull the vehicle out of water as much as possible, immobilise the vehicle an