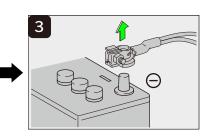

### **DISABLING METHOD**

#### **ACCESS TO 12V BATTERY**

| This overview shows the maximum range of equipment of the vehicle. | ID No.           | Version No. | Page No. |
|--------------------------------------------------------------------|------------------|-------------|----------|
|                                                                    | LGW-WEY-V71PHEVG | V2          | 2/4      |