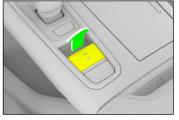

# Immobilise and stabilise the vehicle

Apply parking brake;

• Press "P" button;

· Shut power off.