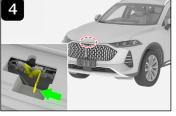

### **DISABLING METHOD**

#### **ACCESS TO 12V BATTERY**

| This overview shows the maximum range of equipment of the vehicle. | ID No.           | Version No. | Page No. |
|--------------------------------------------------------------------|------------------|-------------|----------|
|                                                                    | LGW-WEY-V71PHEVG | V2          | 2/4      |