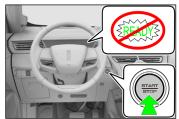

## 1. Identification / recognition

LACK OF ENGINE NOISE DOES NOT MEAN VEHICLE IS OFF. SILENT MOVEMENT OR INSTANT RESTART CAPABILITY EXISTS UNTIL VEHICLE IS FULLY SHUT DOWN. WEAR APPROPRIATE PPE.

# Immobilise and stabilise the vehicle

Apply parking brake;

• Press "P" button;

· Shut power off.