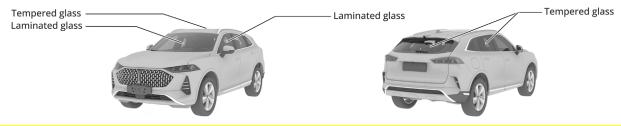

• Press "P" button;

· Shut power off.

# 3. Disable direct hazards / safety regulations

### **DISABLING METHOD**























#### **ACCESS TO 12V BATTERY**











| This overview shows the maximum range of equipment of the vehicle. | ID No.           | Version No. | Page No. |
|--------------------------------------------------------------------|------------------|-------------|----------|
|                                                                    | LGW-WEY-V71PHEVG | V2          | 2/4      |



## GWM WEY 05 ( COFFEE 01 ) SUV From 2022



## 4. Access to the occupants

## **High strength zone**



## **Seat adjustment**





#### Steering column adjustment



WHEN THE 12 V BATTERY IS DISCONNECTED, ELECTRICAL COMPONENTS CANNOT BE OPERATED.

#### **Glass types**



#### 5. Stored energy / liquids / gases / solids

| 0000   | 12 V Battery       |
|--------|--------------------|
| Li-ion | 360.64 V / 362.6 V |
|        | 55 L               |
|        | 680±10 g           |

## 6. In case of fire



USE LARGE AMOUNTS OF WATER.

If it is difficult to apply copious amounts of water to the high voltage battery, it is recommended to allow the high voltage battery to burn itself out.





**BATTERY RE-IGNITION!** 











#### 7. In case of submersion

Proper personal protective equipment should be worn when handling any flooded vehicle. Pull the vehicle out of water as much as possible, immobilise the vehicle and disable the vehicle before starting any operation (see chapter 3).

Tilt the vehicle to one side to allow water to drain out of the vehicle.