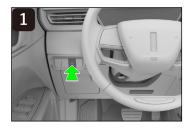

### **DISABLING METHOD**

#### **ACCESS TO 12V BATTERY**

| This overview shows the maximum range of equipment of the vehicle. | ID No.           | Version No. | Page No. |
|--------------------------------------------------------------------|------------------|-------------|----------|
|                                                                    | LGW-WEY-V71PHEVG | V2          | 2/4      |