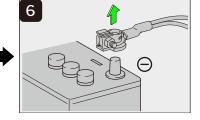

### **DISABLING METHOD**

#### **ACCESS TO 12V BATTERY**

| This overview shows the maximum range of equipment of the vehicle. | ID No.           | Version No. | Page No. |
|--------------------------------------------------------------------|------------------|-------------|----------|
|                                                                    | LGW-WEY-V71PHEVG | V2          | 2/4      |