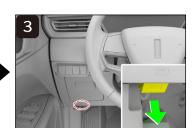

### **DISABLING METHOD**

#### **ACCESS TO 12V BATTERY**

| This overview shows the maximum range of equipment of the vehicle. | ID No.           | Version No. | Page No. |
|--------------------------------------------------------------------|------------------|-------------|----------|
|                                                                    | LGW-WEY-V71PHEVG | V2          | 2/4      |