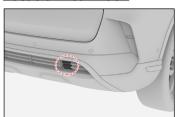

ion

Proper personal protective equipment should be worn when handling any flooded vehicle. Pull the vehicle out of water as much as possible, immobilise the vehicle and disable the vehicle before starting any operation (see chapter 3).

Tilt the vehicle to one side to allow water to drain out of the vehicle.

| This overview shows the maximum range of equipment of the vehicle. | ID No.           | Version No. | Page No. |
|--------------------------------------------------------------------|------------------|-------------|----------|
|                                                                    | LGW-WEY-V71PHEVG | V2          | 3/4      |



## GWM WEY 05 (COFFEE 01) SUV From 2022



# 8. Towing / transportation / storage

## **Location front hook**



## **Location rear hook**













STORE AT SAFE DISTANCE FROM OTHER VEHICLES!





#### **BATTERY RE-IGNITION!**

# 9. Important additional information



Driver's seat has a far side airbag in addition to the side airbag. Location of far side airbag is shown in the mark 9. on page 1.

## 10. Explanation of pictograms used

| Pictogram        | Designation                |
|------------------|----------------------------|
| 5m (16.4ft)((15) | Remove smart key           |
|                  | Boot                       |
|                  | Bonnet                     |
| *                | Air-conditioning component |

| Pictogram | Designation                 |
|-----------|-----------------------------|
|           | Flammable                   |
|           | Explosive                   |
|           | Corro