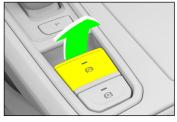

#### **ACCESS TO 12V BATTERY**

| This overview shows the maximum range of equipment of the vehicle. | ID No.           | Version No. | Page No. |
|--------------------------------------------------------------------|------------------|-------------|----------|
|                                                                    | LGW-WEY-V61PHEVG | V2          | 2/4      |