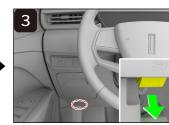

#### **DISABLING METHOD**

#### **ACCESS TO 12V BATTERY**

| This overview shows the maximum range of equipment of the vehicle. | ID No.           | Version No. | Page No. |
|--------------------------------------------------------------------|------------------|-------------|----------|
|                                                                    | LGW-WEY-V61PHEVG | V2          | 2/4      |