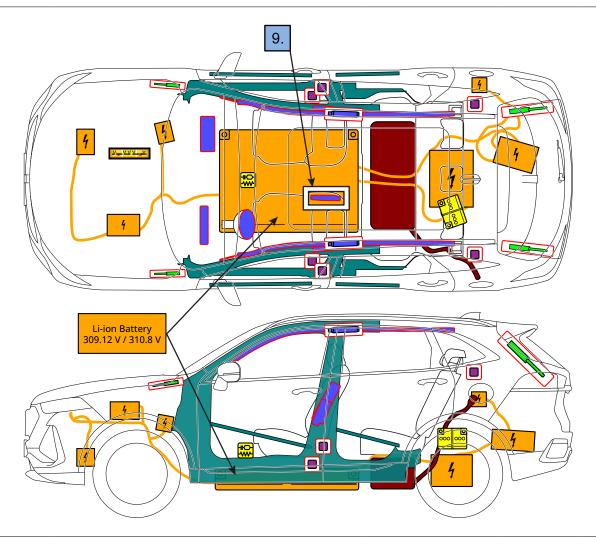

| This overview shows the maximum range of equipment of the vehicle. | ID No.           | Version No. | Page No. |
|--------------------------------------------------------------------|------------------|-------------|----------|
|                                                                    | LGW-WEY-V61PHEVG | V2          | 1/4      |

## 5. Stored energy / liquids / gases / solids

| 00000000 | 12 V Battery       |
|----------|--------------------|
| Li-ion   | 309.12 V / 310.8 V |
|          | 55 L               |
| *        | 680±10 g           |

# 9. Important additional information

Driver's seat has a far side airbag in addition to the side airbag. Location of far side airbag is shown in the mark 9. on page 1.