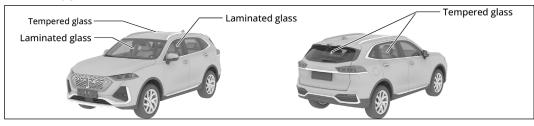

Apply parking brake;

• Press "P" button;

• Shut power off.

## 3. Disable direct hazards / safety regulations

#### **DISABLING METHOD**





















#### **ACCESS TO 12V BATTERY**











| This overview shows the maximum range of equipment of the vehicle. | ID No.           | Version No. | Page No. |
|--------------------------------------------------------------------|------------------|-------------|----------|
|                                                                    | LGW-WEY-V61PHEVG | V2          | 2/4      |



## GWM WEY 03 (COFFEE 02)

SUV

From 2022



#### 4. Access to the occupants

WHEN THE 12 V BATTERY IS DISCONNECTED, ELECTRICAL COMPONENTS CANNOT BE OPERATED.

#### **High strength zone**











#### Steering column adjustment Glass types





## 5. Stored energy / liquids / gases / solids

| 00000000 | 12 V Battery       |
|----------|--------------------|
| Li-ion   | 309.12 V / 310.8 V |
|          | 55 L               |
| *        | 680±10 g           |

# 6. In case of fire



USE LARGE AMOUNTS OF WATER.

If it is difficult to apply copious amounts of water to the high voltage battery, it is recommended to allow the high voltage battery to burn itself out.





BATTERY RE-IGNITION!











#### 7. In case of submersion

Proper personal protective equipment should be worn when handling any flooded vehicle. Pull the vehicle out of water as much as possible, immobilise the vehicle and disable the vehicle before starting any operation (see chapter 3).

Tilt the vehicle to one side to allow water to drain out of the vehicle