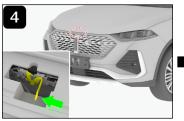

No.           | Version No. | Page No. |
|--------------------------------------------------------------------|------------------|-------------|----------|
|                                                                    | LGW-WEY-V61PHEVG | V2          | 1/4      |



### GWM WEY 03 (COFFEE 02)

SUV

From 2022



## 1. Identification / recognition



LACK OF ENGINE NOISE DOES NOT MEAN VEHICLE IS OFF. SILENT MOVEMENT OR INSTANT RESTART CAPABILITY EXISTS UNTIL VEHICLE IS FULLY SHUT DOWN. WEAR APPROPRIATE PPE.







## 2. Immobilisation / stabilisation / lifting

#### Immobilise and stabilise the vehicle







**Lifting points** 



Apply parking brake;

• Press "P" button;

• Shut power off.

## 3. Disable direct hazards / safety regulations

#### **DISABLING METHOD**





















#### **ACCESS TO 12V BATTERY**











| This overview shows the maximum range of equipment of the vehicle. | ID No.           | Version No. | Page No. |
|--------------------------------------------------------------------|------------------|-------------|----------|
|                                                                    | LGW-WEY-V61PHEVG | V2          | 2/4      |



## GWM WEY 03 (COFFEE 02)

SUV

From 2022



#### 4. Access to the occupants

WHEN THE 12 V BATTERY IS DISCONNECTED, ELECTRICAL COMPONENTS CANNOT BE OPERATED.

#### **High strength zone**











#### Steering column adjustment Glass types





## 5. Stored energy / liquids / gases / solids

| 00000000 | 12 V Battery       |
|----------|--------------------|
| Li-ion   | 309.12 V / 310.8 V |
|