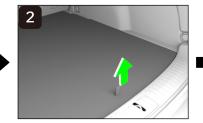

#### Immobilise and stabilise the vehicle

**Lifting points** 

Apply parking brake;

• Press "P" button;

• Shut power off.