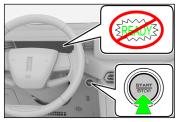

#### Immobilise and stabilise the vehicle

**Lifting points** 

Apply parking brake;

• Press "P" button;

• Shut power off.