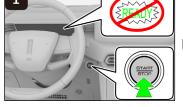

#### Immobilise and stabilise the vehicle

**Lifting points** 

Apply parking brake;

• Press "P" button;

• Shut power off.

#### **DISABLING METHOD**

#### **ACCESS TO 12V BATTERY**

| This overview shows the maximum range of equipment of the vehicle. | ID No.           | Version No. | Page No. |
|--------------------------------------------------------------------|------------------|-------------|----------|
|                                                                    | LGW-WEY-V61PHEVG | V2          | 2/4      |