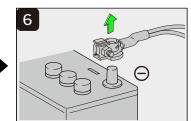

#### **ACCESS TO 12V BATTERY**

| This overview shows the maximum range of equipment of the vehicle. | ID No.           | Version No. | Page No. |
|--------------------------------------------------------------------|------------------|-------------|----------|
|                                                                    | LGW-WEY-V61PHEVG | V2          | 2/4      |