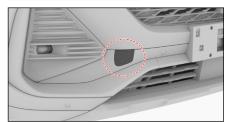

#### **ACCESS TO 12V BATTERY**

| This overview shows the maximum range of equipment of the vehicle. | ID No.           | Version No. | Page No. |
|--------------------------------------------------------------------|------------------|-------------|----------|
|                                                                    | LGW-WEY-V61PHEVG | V2          | 2/4      |