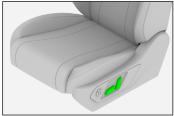

and stabilise the vehicle







**Lifting points** 



Apply parking brake;

• Press "P" button;

• Shut power off.

## 3. Disable direct hazards / safety regulations

#### **DISABLING METHOD**





















#### **ACCESS TO 12V BATTERY**











| This overview shows the maximum range of equipment of the vehicle. | ID No.           | Version No. | Page No. |
|--------------------------------------------------------------------|------------------|-------------|----------|
|                                                                    | LGW-WEY-V61PHEVG | V2          | 2/4      |



## GWM WEY 03 (COFFEE 02)

SUV

From 2022



#### 4. Access to the occupants

WHEN THE 12 V BATTERY IS DISCONNECTED, ELECTRICAL COMPONENTS CANNOT BE OPERATED.

#### **High strength zone**











#### Steering column adjustment Glass types





## 5. Stored energy / liquids / gases / solids

| 00000000 | 12 V Battery       |
|----------|--------------------|
| Li-ion   | 309.12 V / 310.8 V |
|          | 55 L               |
| *        | 680±10 g           |

# 6. In case of fire



USE LARGE AMOUNTS OF WATER.

If it is difficult to apply copious amounts of water to the high voltage battery, it is recommended to allow the high voltage battery to burn itself out.





BATTERY RE-IGNITION!











#### 7. In case of submersion

Proper personal protective equipment should be worn when handling any flooded vehicle. Pull the vehicle out of water as much as possible, immobilise the vehicle and disable the vehicle before starting any operation (see chapter 3).

Tilt the vehicle t