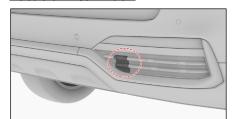

#### **ACCESS TO 12V BATTERY**

| This overview shows the maximum range of equipment of the vehicle. | ID No.           | Version No. | Page No. |
|--------------------------------------------------------------------|------------------|-------------|----------|
|                                                                    | LGW-WEY-V61PHEVG | V2          | 2/4      |