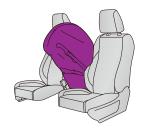

# 9. Important additional information

Driver's seat has a far side airbag in addition to the side airbag. Location of far side airbag is shown in the mark 9. on page 1.