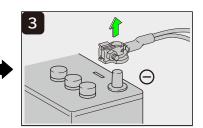

#### **ACCESS TO 12V BATTERY**

| This overview shows the maximum range of equipment of the vehicle. | ID No.           | Version No. | Page No. |
|--------------------------------------------------------------------|------------------|-------------|----------|
|                                                                    | LGW-WEY-V61PHEVG | V2          | 2/4      |