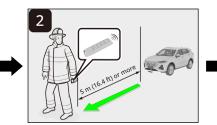

#### **DISABLING METHOD**

#### **ACCESS TO 12V BATTERY**

| This overview shows the maximum range of equipment of the vehicle. | ID No.           | Version No. | Page No. |
|--------------------------------------------------------------------|------------------|-------------|----------|
|                                                                    | LGW-WEY-V61PHEVG | V2          | 2/4      |