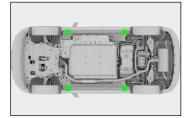

## 5. Stored energy / liquids / gases / solids

| 00000000 | 12 V Battery       |
|----------|--------------------|
| Li-ion   | 309.12 V / 310.8 V |
|          | 55 L               |
| *        | 680±10 g           |