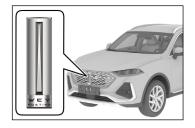

#### **ACCESS TO 12V BATTERY**

| This overview shows the maximum range of equipment of the vehicle. | ID No.           | Version No. | Page No. |
|--------------------------------------------------------------------|------------------|-------------|----------|
|                                                                    | LGW-WEY-V61PHEVG | V2          | 2/4      |