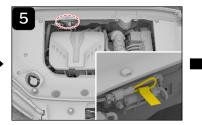

#### **ACCESS TO 12V BATTERY**

| This overview shows the maximum range of equipment of the vehicle. | ID No.           | Version No. | Page No. |
|--------------------------------------------------------------------|------------------|-------------|----------|
|                                                                    | LGW-WEY-V61PHEVG | V2          | 2/4      |